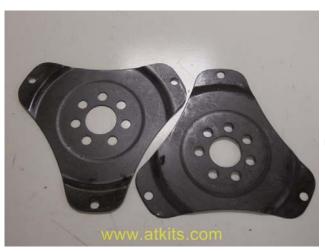

### **ATK# MD760084**

The MItsubishi 7 holes flex plate, is now available and ready to ship.

For more information please contact us, or visit our website www.atkits.com