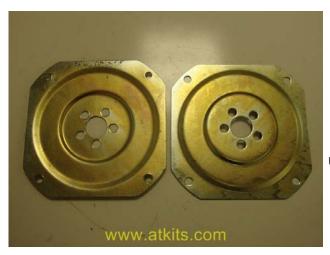

## ATK# MD758464

The Mitsubishi Mirage 1.5L 97-01 flex plate, is now available and ready to ship.

For more information please contact us, or visit our website www.atkits.com