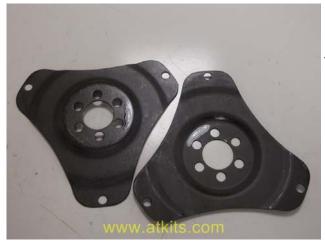

## ATK# MD707924

The Mitsubishi 6 holes flex plate is now available and ready to ship.

For more information please contact us, or visit our website www.atkits.com